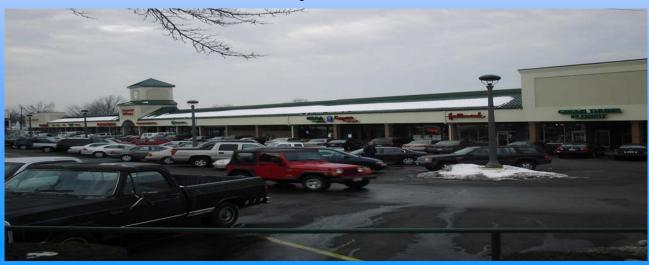

## **Fully Leased**

**Description:** 3300 - 3362 Warren Road, located at the intersection of Warren and Edgecliff on the cusp of Lakewood, just South of i90. The Shopping Center is 114,317 square feet.

**Co-Tenants:** Inline with Giant Eagle, Anytime Fitness, License Bureau, State liquor, etc. **Nearby Tenants:** Marc's, Pet Supplies Plus, Discount Drug Mart, Dollar General, etc.